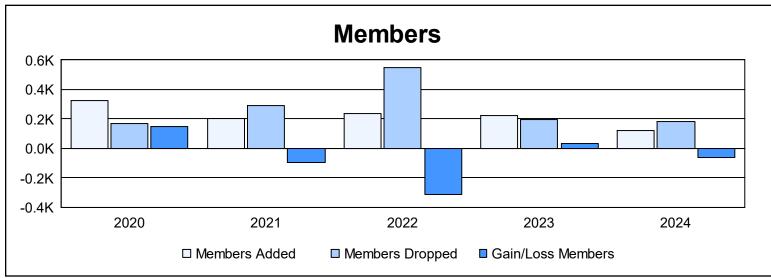

District B 4 As of June 2024 Cumulative

| Year      | New<br>Clubs | Dropped<br>Clubs | Gain/<br>Loss<br>Clubs | New<br>Members | Charter<br>Members | Reinstate<br>Members | Transfer<br>Members | Total<br>Member<br>Added | Total<br>Members<br>Dropped | Gain/<br>Loss<br>Members |
|-----------|--------------|------------------|------------------------|----------------|--------------------|----------------------|---------------------|--------------------------|-----------------------------|--------------------------|
| 2019-2020 | 4            | 0                | 4                      | 215            | 85                 | 14                   | 9                   | 323                      | 172                         | 151                      |
| 2020-2021 | 1            | 5                | -4                     | 123            | 52                 | 9                    | 16                  | 200                      | 293                         | -93                      |
| 2021-2022 | 2            | 16               | -14                    | 117            | 66                 | 31                   | 21                  | 235                      | 551                         | -316                     |
| 2022-2023 | 3            | 2                | 1                      | 138            | 72                 | 4                    | 9                   | 223                      | 193                         | 30                       |
| 2023-2024 | 0            | 4                | -4                     | 113            | 0                  | 6                    | 4                   | 123                      | 182                         | -59                      |
| Average   | 2            | 5                | -3                     | 141            | 55                 | 13                   | 12                  | 221                      | 278                         | -57                      |