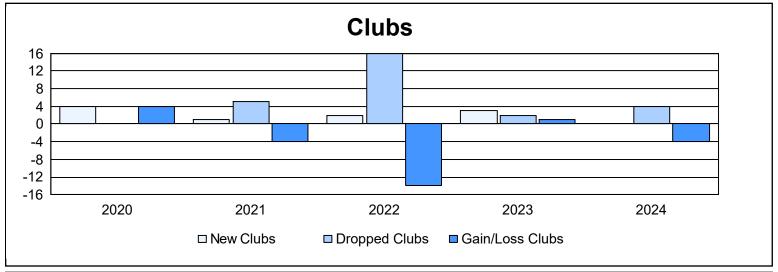

District B 4 As of June 2024 Cumulative

| Year      | New<br>Clubs | Dropped<br>Clubs | Gain/<br>Loss<br>Clubs | New<br>Members | Charter<br>Members | Reinstate<br>Members | Transfer<br>Members | Total<br>Member<br>Added | Total<br>Members<br>Dropped | Gain/<br>Loss<br>Members |
|-----------|--------------|------------------|------------------------|----------------|--------------------|----------------------|---------------------|--------------------------|-----------------------------|--------------------------|
| 2019-2020 | 4            | 0                | 4                      | 215            | 85                 | 14                   | 9                   | 323                      | 172                         | 151                      |
| 2020-2021 | 1            | 5                | -4                     | 123            | 52                 | 9                    | 16                  | 200                      | 293                         | -93                      |
| 2021-2022 | 2            | 16               | -14                    | 117            | 66                 | 31                   | 21                  | 235                      | 551                         | -316                     |
| 2022-2023 | 3            | 2                | 1                      | 138            | 72                 | 4                    | 9                   | 223                      | 193                         | 30                       |
| 2023-2024 | 0            | 4                | -4                     | 113            | 0                  | 6                    | 4                   | 123                      | 182                         | -59                      |
| Average   | 2            | 5                | -3                     | 141            | 55                 | 13                   | 12                  | 221                      | 278                         | -57                      |